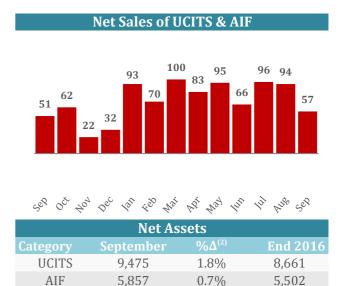

| Net Sales in 2017  |           |        |       |  |
|--------------------|-----------|--------|-------|--|
| UCITS              | September | August | YTD   |  |
| Equity             | 16.0      | 4.6    | 103.8 |  |
| Bond               | 20.5      | 24.0   | 240.0 |  |
| Multi-asset        | 15.0      | 14.3   | 128.2 |  |
| Money Market       | -12.9     | 24.7   | 71.9  |  |
| Other              | 1.6       | 1.3    | 25.0  |  |
| Total              | 40.3      | 68.8   | 569.0 |  |
| AIF                | September | August | YTD   |  |
| Equity             | 6.3       | 2.5    | 9.1   |  |
| Bond               | -2.1      | 3.5    | 19.1  |  |
| Multi-asset        | 1.0       | 4.4    | 32.8  |  |
| Money Market       | 0.1       | 0.4    | -2.6  |  |
| Real Estate        | 3.2       | 1.5    | 19.8  |  |
| Other              | 7.9       | 12.4   | 106.5 |  |
| Total              | 16.5      | 24.8   | 184.7 |  |
| <b>Grand Total</b> | 56.8      | 93.6   | 753.6 |  |

(1) All data is presented in euro billions and is collected from participating national associations representing more than 99% of European investment fund assets. All UCITS and AIF are classified according to regulatory definitions. (2) Percentage change compares net assets at end September 2017 and end August 2017.