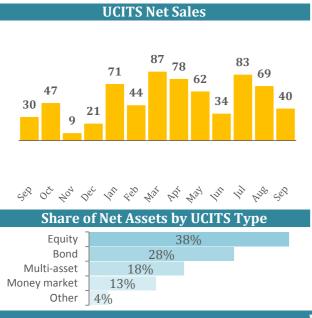

| Net Sales in 2017  |           |        |       |  |
|--------------------|-----------|--------|-------|--|
| UCITS              | September | August | YTD   |  |
| Equity             | 16.0      | 4.6    | 103.8 |  |
| Bond               | 20.5      | 24.0   | 240.0 |  |
| Multi-asset        | 15.0      | 14.3   | 128.2 |  |
| Money Market       | -12.9     | 24.7   | 71.9  |  |
| Other              | 1.6       | 1.3    | 25.0  |  |
| Total              | 40.3      | 68.8   | 569.0 |  |
| AIF                | September | August | YTD   |  |
| Equity             | 6.3       | 2.5    | 9.1   |  |
| Bond               | -2.1      | 3.5    | 19.1  |  |
| Multi-asset        | 1.0       | 4.4    | 32.8  |  |
| Money Market       | 0.1       | 0.4    | -2.6  |  |
| Real Estate        | 3.2       | 1.5    | 19.8  |  |
| Other              | 7.9       | 12.4   | 106.5 |  |
| Total              | 16.5      | 24.8   | 184.7 |  |
| <b>Grand Total</b> | 56.8      | 93.6   | 753.6 |  |